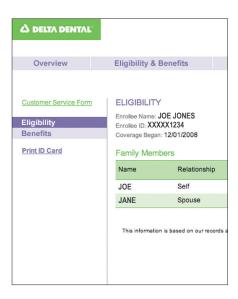

 After logging in, click on the Eligibility & Benefits tab at the top of the page or the View Eligibility and Benefits link under the "Manage Your Account" heading.

From the Eligibility & Benefits page, select Print an ID card.