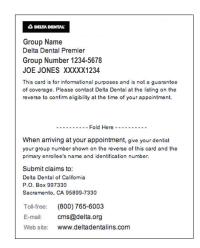

Then click the Print button to print your ID card and the Close button to close the screen.

Visit www.deltadentalins.com

Delta Dental's Mission: To advance dental health and access through exceptional dental benefits service, technology and professional support.