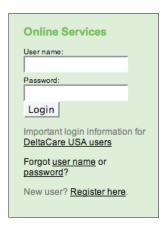

## How to print a Premier® ID card

 Go to www.deltadentalins.com and log in to Online Services (located at the top left side of the page). If you are a new user, please select the Register here link and follow the three-step process to register.