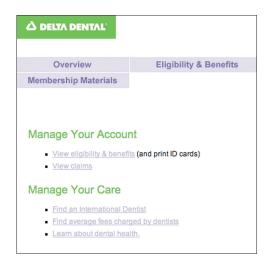

 After logging in, click on the Eligibility & Benefits tab at the top of the page or the View Eligibility and Benefits link under the "Manage Your Account" heading.

From the Eligibility & Benefits page, select Print an ID card.